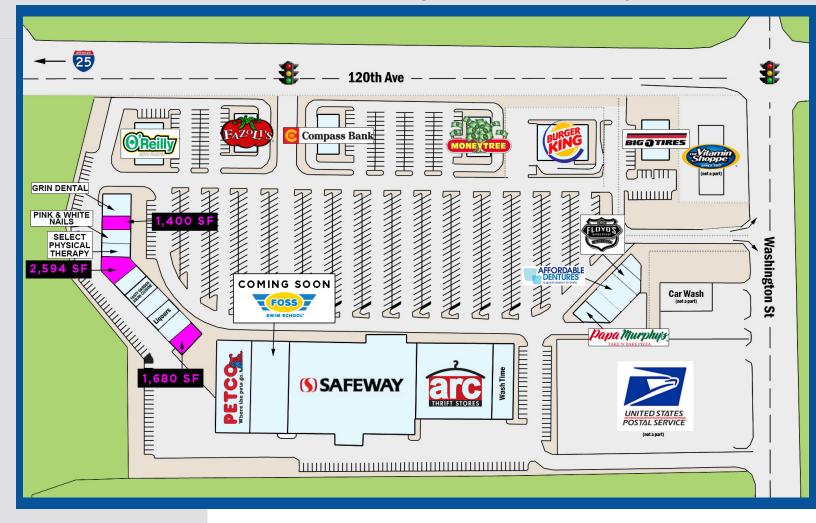

## WASHINGTON POINT

SWC 120th Ave & Washington St, Northglenn, CO

### PROPERTY OVERVIEW:

- Available: 1,400 SF, 1,680 SF (end cap opportunity) and 2,594 SF
- ♦ Call Listing Agent for pricing and terms

#### **FEATURES:**

- Strong retail corridor
- ♦ Close proximity to I-25
- Strong traffic counts and great demographics
- Join Safeway, Petco, Twisted Shear's Barbershop, Tasty Asian Garden & Cuisine, Pink & White Nails, Northglenn Discount Liquors, and more!