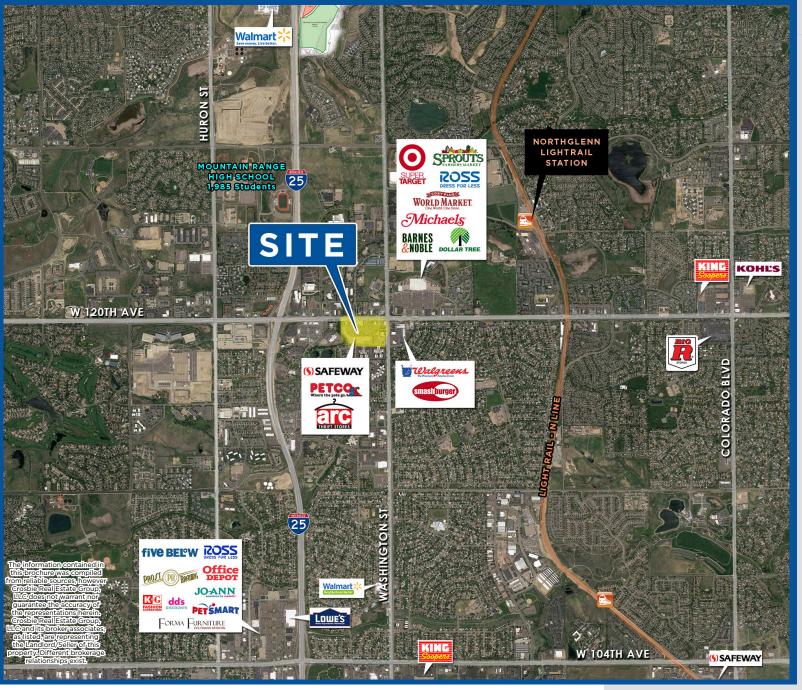

#### **FEATURES:**

- Strong retail corridor
- ♦ Close proximity to I-25
- Strong traffic counts and great demographics
- Join Safeway, Petco, Twisted Shear's Barbershop, Tasty Asian Garden & Cuisine, Pink & White Nails, Northglenn Discount Liquors, and more!