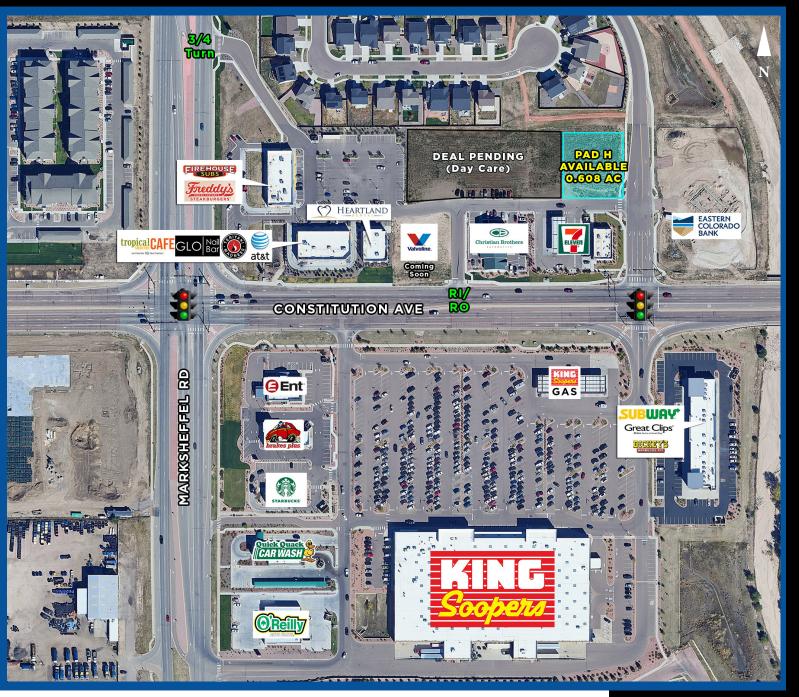

#### PROPERTY OVERVIEW:

- King Soopers shadow-anchored pad site available
- Size: 0.608 AC
- Large monument sign at intersection
- More than 12,000 new homes under construction and planned in immediate trade area

#### JOIN:

and more!

### **DEMOGRAPHICS**

1 Mile: 3 Mile: 5 Mile: 11,623 63,023 168,434

AVG. DAILY TRAFFIC

Constitution west of Markshef. 22,291 VPD

Markshef. north of Constitution 23,593 VPD

AVG. HH INCOME

1 Mile: 3 Mile: 5 Mile:
\$140,123 \$114,267 \$109,163