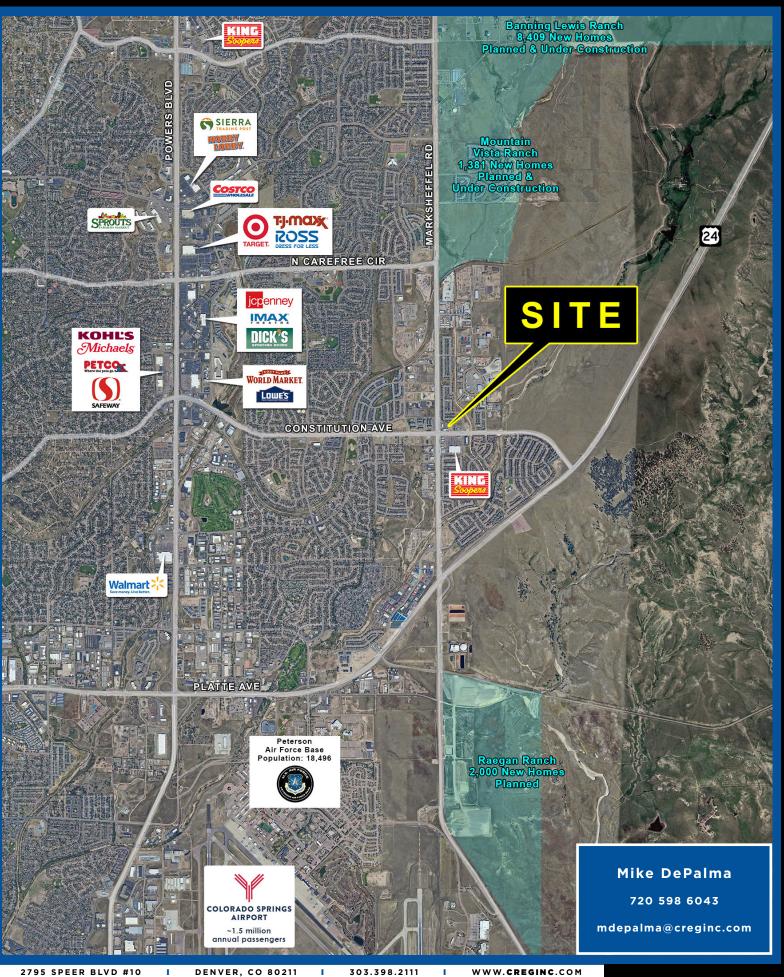

# SAND HILL PADS FOR SALE

NEC Constitution & Marksheffel, Colorado Springs, CO

#### PROPERTY OVERVIEW:

- King Soopers shadow-anchored pad site available
- Size: 0.608 AC
- Large monument sign at intersection
- More than 12,000 new homes under construction and planned in immediate trade area

For more information, contact:

Mike DePalma

720 598 6043

mdepalma@creginc.com