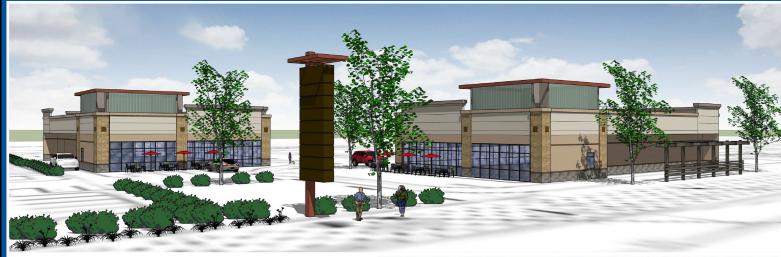

# SAND HILL PADS FOR SALE

NEC Constitution & Marksheffel, Colorado Springs, CO

#### PROPERTY OVERVIEW:

- King Soopers shadow-anchored pad site available
- Size: 0.608 AC
- Large monument sign at intersection
- More than 12,000 new homes under construction and planned in immediate trade area