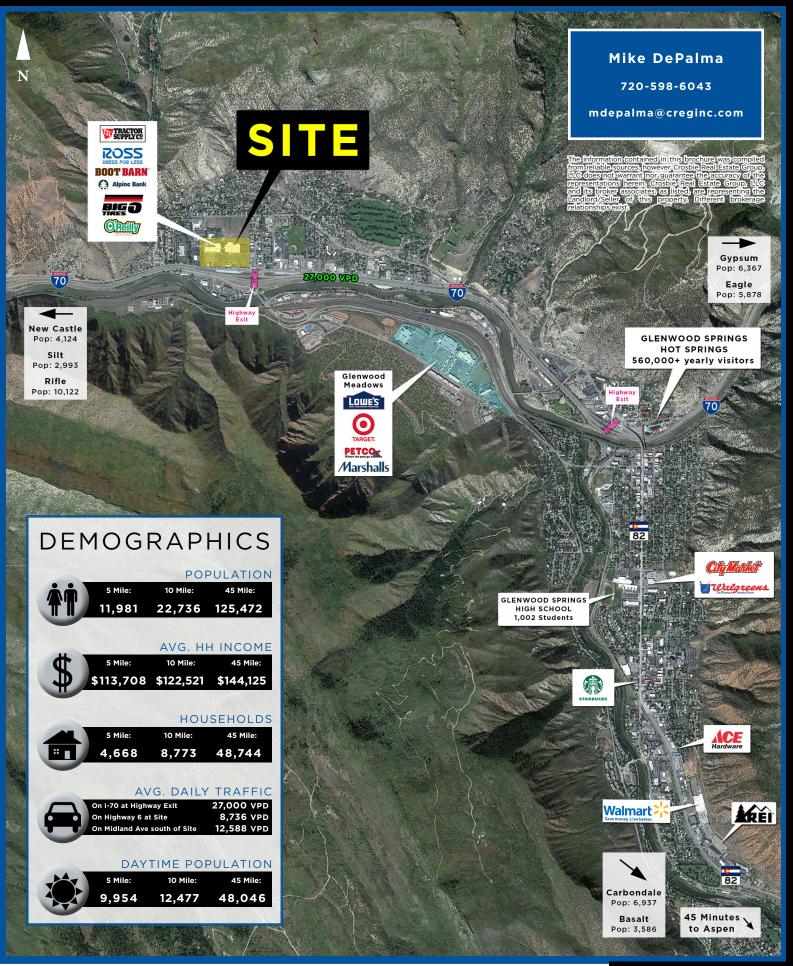

51027 Highway 6 & Highway 24, Glenwood Springs, CO

#### **PROPERTY OVERVIEW:**

- Inline, pad, and box space available
- Excellent visibility and access from I-70
- Regional hub that draws from several nearby counties

For more information:

Mike DePalma

720 598 6043

<u>mdepalma@creginc.com</u>

51027 Highway 6 & Highway 24, Glenwood Springs, CO

51027 Highway 6 & Highway 24, Glenwood Springs, CO

Glenwood Springs attracts more than **1.3 million** visitors per year

|    | Mike [            | DePalm | a 720-   | 720-598-6043 |        | mdepalma@creginc.com |              |     | CROSBIE  |  |
|----|-------------------|--------|----------|--------------|--------|----------------------|--------------|-----|----------|--|
|    |                   |        |          |              |        |                      |              |     | EALESTAT |  |
|    |                   |        |          |              |        |                      |              |     | GROUP    |  |
| 27 | 95 SPEER BLVD #10 | I DE   | NVER, CO | 80211        | 303.39 | 8.2111               | WWW.CREGINC. | сом |          |  |