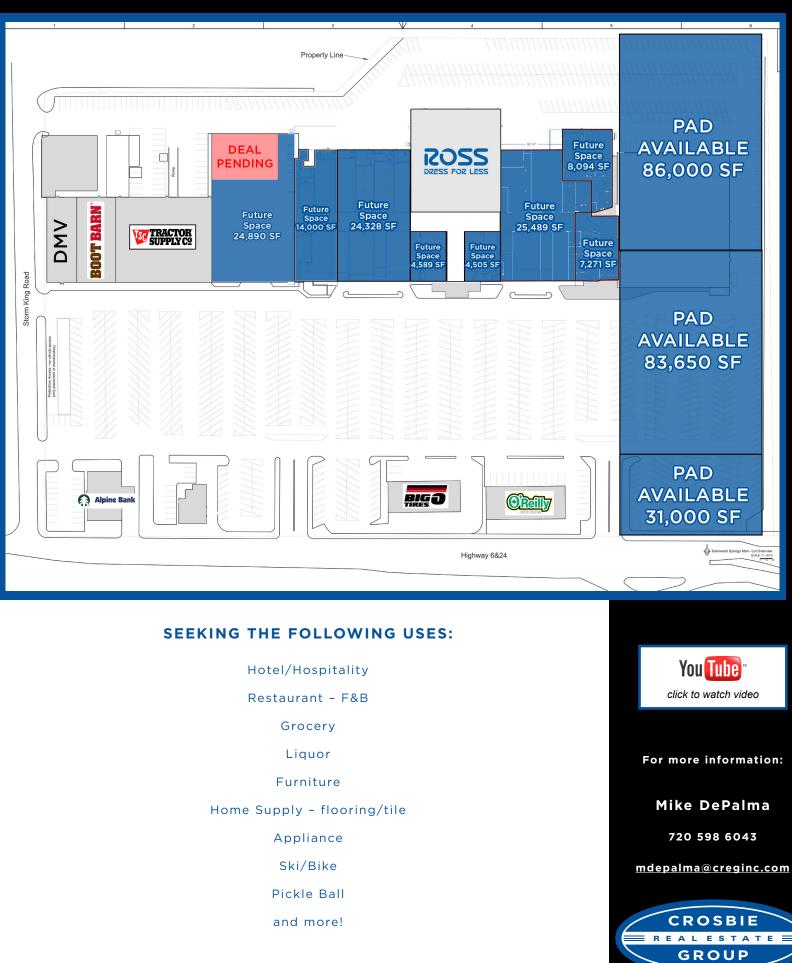

#### **PROPERTY OVERVIEW:**

- Inline, pad, and box space available
- Excellent visibility and access from I-70
- Regional hub that draws from several nearby counties

For more information:

Mike DePalma

720 598 6043