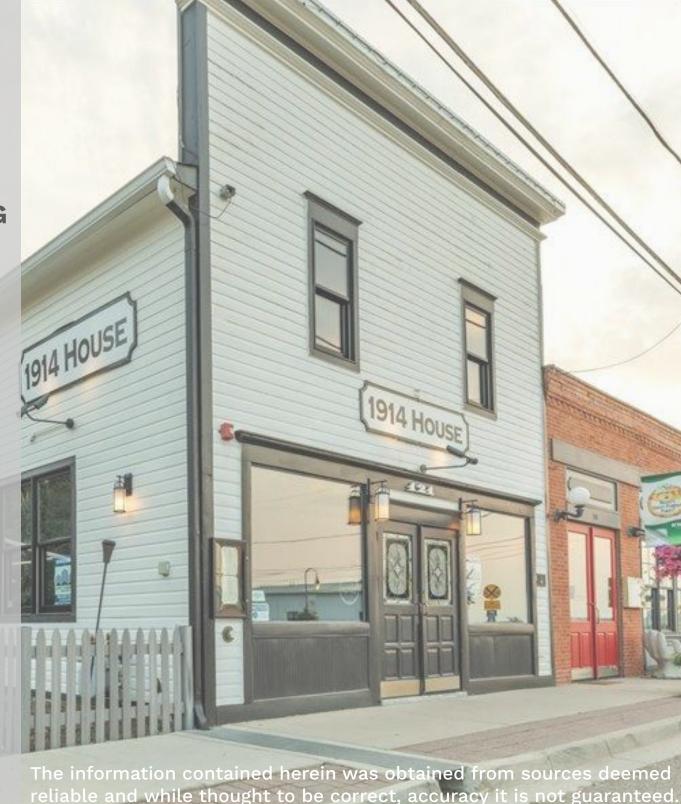

Located in Old Town Niwot, 121 2nd Ave is a fantastically restored, sophisticated, and welcoming two-story historic building, completely renovated and ready to serve patrons from near and far.

#### **Historic Landmark Designation:**

The White House - 121 Second Avenue (Constructed 1914) - is a simple rectangular plan with a front gable roof hidden behind a false front with a simple cornice. The structure is two stories and has had additions on the side and back that make the building most conducive to restaurant use. Two, double-hung second story windows are vertically aligned with elements from the first floor. The first floor windows are symmetrically located on either side of a double-door entrance. The windows are divided by muntins into smaller lights . Historic photos show that the original windows were not divided by muntins. An awning, which incorporates a sign, has been added onto the front of the building. This building is of frame construction with horizontally-oriented wood siding with drop joint construction.