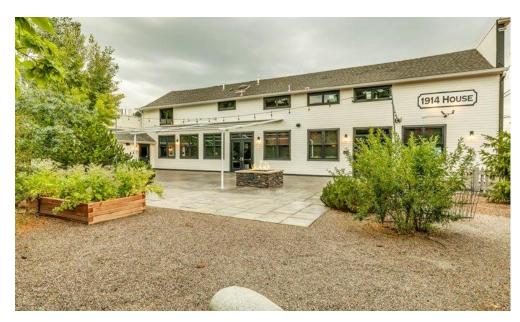

Located in Old Town Niwot, 121 2nd Ave is a fantastically restored, sophisticated, and welcoming two-story historic building, completely renovated and ready to serve patrons from near and far.

#### **Historic Landmark Designation:**

The White House - 121 Second Avenue (Constructed 1914) - is a simple rectangular plan with a front gable roof hidden behind a false front with a simple cornice. The structure is two stories and has had additions on the side and back that make the building most conducive to restaurant use. Two, double-hung second story windows are vertically aligned with elements from the first floor. The first floor windows are symmetrically located on either side of a double-door entrance. The windows are divided by muntins into smaller lights . Historic photos show that the original windows were not divided by muntins. An awning, which incorporates a sign, has been added onto the front of the building. This building is of frame construction with horizontally-oriented wood siding with drop joint construction.