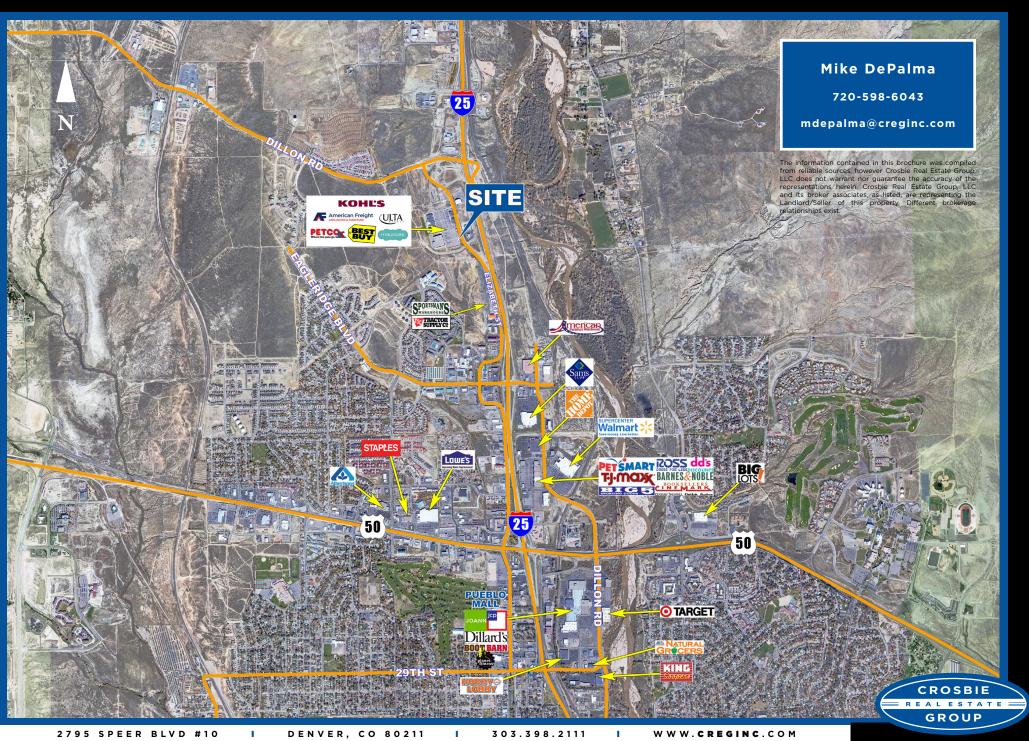

## DEMOGRAPHICS

| DEITOOR                               | , , , , , , , , , |            |
|---------------------------------------|-------------------|------------|
|                                       | POPULATION        |            |
| 1 Mile:                               | 3 Mile:           | 5 Mile:    |
| 3,714                                 | 25,423            | 67,130     |
|                                       |                   |            |
| DAY                                   | TIME POF          | ULATION    |
| 1 Mile:                               | 3 Mile:           | 5 Mile:    |
| 1,514                                 | 14,490            | 31,513     |
|                                       |                   |            |
|                                       | ноц               | SEHOLDS    |
| 1 Mile:                               | 3 Mile:           | 5 Mile:    |
| 1,598                                 | 10 678            | 26,972     |
| 1,550                                 | 10,070            | 20,072     |
|                                       |                   |            |
| #                                     |                   | H INCOME   |
| 1 Mile:                               | 3 Mile:           | 5 Mile:    |
| \$75,383                              | \$90,491          | \$79,831   |
|                                       |                   |            |
| A                                     | VG. DAILY         | TRAFFIC    |
| On I-25 south of Dillon Dr            |                   | 51,158 VPD |
| Elizabeth St south of Wills 6,477 VPD |                   |            |
|                                       |                   |            |

For more information, contact:

Mike DePalma

720 598 6043

<u>mdepalma@creginc.com</u>