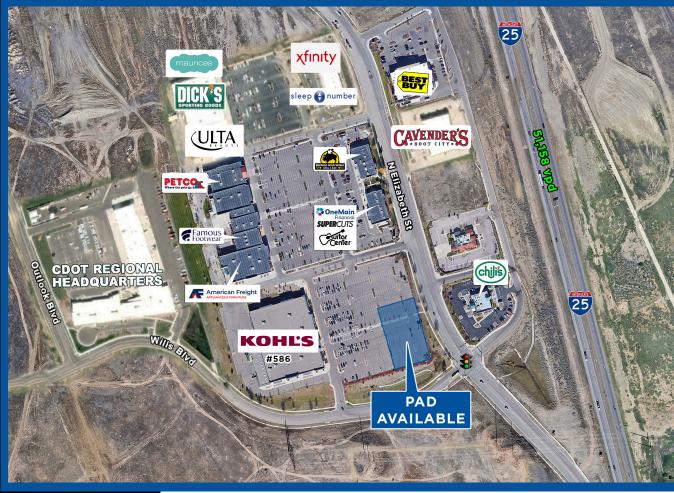

## PAD SITE ADJACENT TO KOHL'S

5627 N Elizabeth Street, Pueblo, CO 80104 (#586, Pueblo)

## **PROPERTY OVERVIEW:**

- 0.75 AC pad available with great visibility at entrance to shopping center
- Easy access and strong demographics
- Join Kohl's (#586, Pueblo), Petco, Dick's Sporting Goods, Best Buy, Cavender's, Ulta Beauty, and more