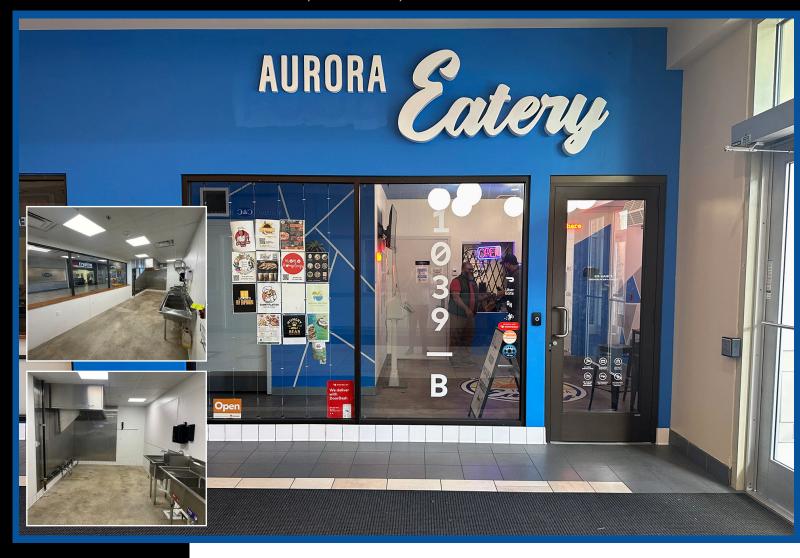

## PROPERTY OVERVIEW:

- AVAILABLE: 177 SF 230 SF
- Potential to expand into multiple units
- PRICING: Call Listing Agents for Terms & Conditions
- TERM: 1 year and up
- TENANT PROFILE: Restaurant, Catering, Food Processing

## **FEATURES:**

- · Shared dry storage and cold storage available
- Gender-neutral bathrooms available for all employees
- Parking available
- Each kitchen equipped with 9' hood, 3 compartment sink, connection to grease trap
- In house food runner
- Hookups for gas / water / electric included